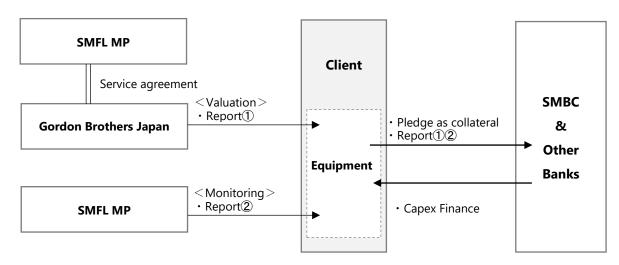

In this new scheme, SMFL MP will leverage its expertise in the valuation of semiconductor manufacturing equipment through its business in the secondary equipment market, collaborating with Gordon Brothers Japan Co., Ltd. (President: Hideaki Horiuchi), a leading company in the movable property business, to conduct valuations of semiconductor manufacturing equipment.

SMBC will structure the financing based on the valuations, while SMFL MP will be responsible for monitoring the equipment throughout the financing period, ensuring its operational status. This scheme is expected to enable customers utilizing it to expand their financing capacity by leveraging the value of the equipment.