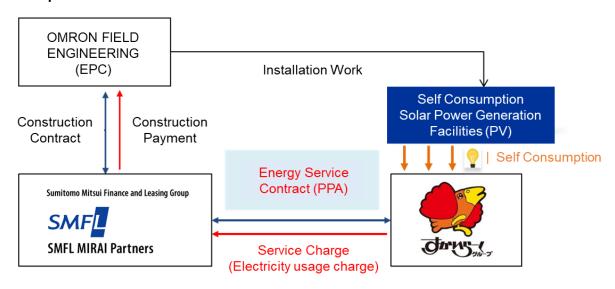

# Installed On-Site Self-Consumption Solar Power Generation Service at Skylark's Shisui Merchandising Center

Accelerating efforts to achieve virtually zero CO2 emissions by 2050

Skylark Holdings Co., Ltd. (Headquarters: Musashino, Tokyo; Chairman and CEO: Makoto Tani; TSE Prime Market; Stock code: 3197) has announced that it has introduced and started operation of an on-site, self-consumption solar power generation service (PPA model\*) provided by SMFL MIRAI Partners Co., Ltd. (Headquarters: Chiyoda-ku, Tokyo; President: Tatsurou Terada; hereinafter "SMFL MIRAI Partners") which is a strategic subsidiary of Sumitomo Mitsui Finance and Leasing Co., Ltd. (Headquarters: Chiyoda-ku, Tokyo; President: Masaki Tachibana; hereinafter "SMFL"). This is the first time for Skylark Group to introduce the PPA model.

\*PPA (Power Purchase Agreement) model: A model where the PPA operator is responsible for setting up a solar power generation system, and electricity generated by the system is purchased from the PPA operator

# **▼**Adopted the PPA model

(In cooperation with OMRON FIELD ENGINEERING CO., LTD.)

In August 2023, Skylark Group opened an environmentally conscious model store in Higashi-Murayama City, Tokyo, and is accelerating its decarbonization efforts at each of its business locations as well as its stores. Going forward, Skylark Group will continue to work toward sustainable operations throughout the entire supply chain of procurement, manufacturing, logistics, and store operations.