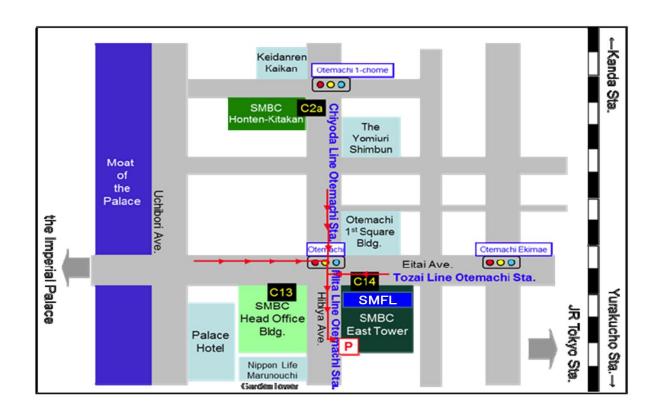

## SMFL Announces Relocation of Tokyo Head Office

Tokyo, Japan— Sumitomo Mitsui Finance and Leasing Company, Limited (SMFL, President: Yoshinori Kawamura) is pleased to announce that our Tokyo head office will be relocated to the SMBC East Tower in Tokyo's Otemachi district.

New Address : 1-3-2, Marunouchi, Chiyoda-ku,

Tokyo, 100-8287, Japan

(Old Address: 3-9-4, Nishi-shimbashi, Minato-ku,

Tokyo, 105-8464, Japan)

Relocation Date : August 31, 2015

Telephone Number : +81-3-5219-6400 (Main) Fax Number : +81-3-5219-6401 (Main)